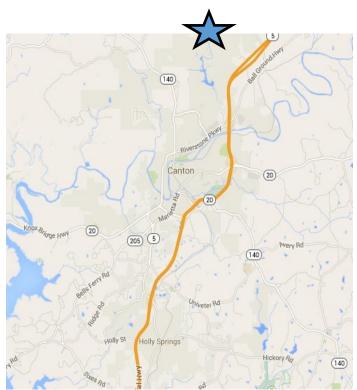

## For LEASE

The Vista at Riverstone

110 Bluffs Parkway

Canton, GA 30114

**Cherokee County** 





## **Property Information**

- 1500 sq. ft. space
- Terrace level
- City of Canton
- Monument signage
- ♦ Major tenants Sears, Anytime Fitness, Marine Corps...and more

The Vista at Riverstone is a 2 story 36,000 +/- sq. ft. retail / strip shopping center all brick building.

This excellently located center is behind Home Depot and USPS in Canton with many other National franchises such as Publix, Belk, Cracker Barrel, Wal-Mart and many more.

Contact information:

**ERA Sunrise Realty** 

**Terry Word** cell: 770-617-7098 / Office: 770-720-1515

157 Reinhardt College Pkwy

terryword1@gmail.com / www.wordteam.net

Canton, GA 30114

## For LEASE



**Locator Map** 

## **Aerial map**







Contact information:

**Terry Word** cell: 770-617-7098 / Office: 770-720-1515

terryword1@gmail.com / www.wordteam.net

**ERA Sunrise Realty** 

157 Reinhardt College Pkwy

Canton, GA 30114