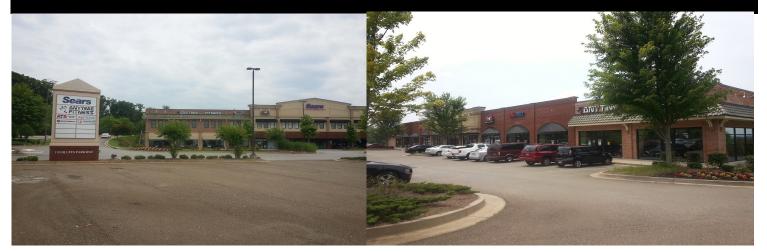

## **Property Information**

- 1500 sq. ft. space
- Terrace level
- City of Canton
- Monument signage
- ♦ Major tenants Sears, Anytime Fitness, Marine Corps...and more

The Vista at Riverstone is a 2 story 36,000 +/- sq. ft. retail / strip shopping center all brick building.

This excellently located center is behind Home Depot and USPS in Canton with many other National franchises such as Publix, Belk, Cracker Barrel, Wal-Mart and many more.

Contact information:

**ERA Sunrise Realty** 