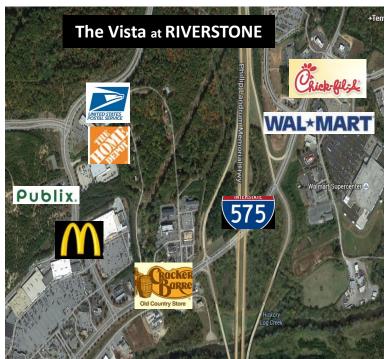

## **Aerial map**

Contact information:

**Terry Word** cell: 770-617-7098 / Office: 770-720-1515

terryword1@gmail.com / www.wordteam.net

**ERA Sunrise Realty** 

157 Reinhardt College Pkwy

Canton, GA 30114

This excellently located center is behind Home Depot and USPS in Canton with many other National franchises such as Publix, Belk, Cracker Barrel, Wal-Mart and many more.

Contact information:

**ERA Sunrise Realty** 